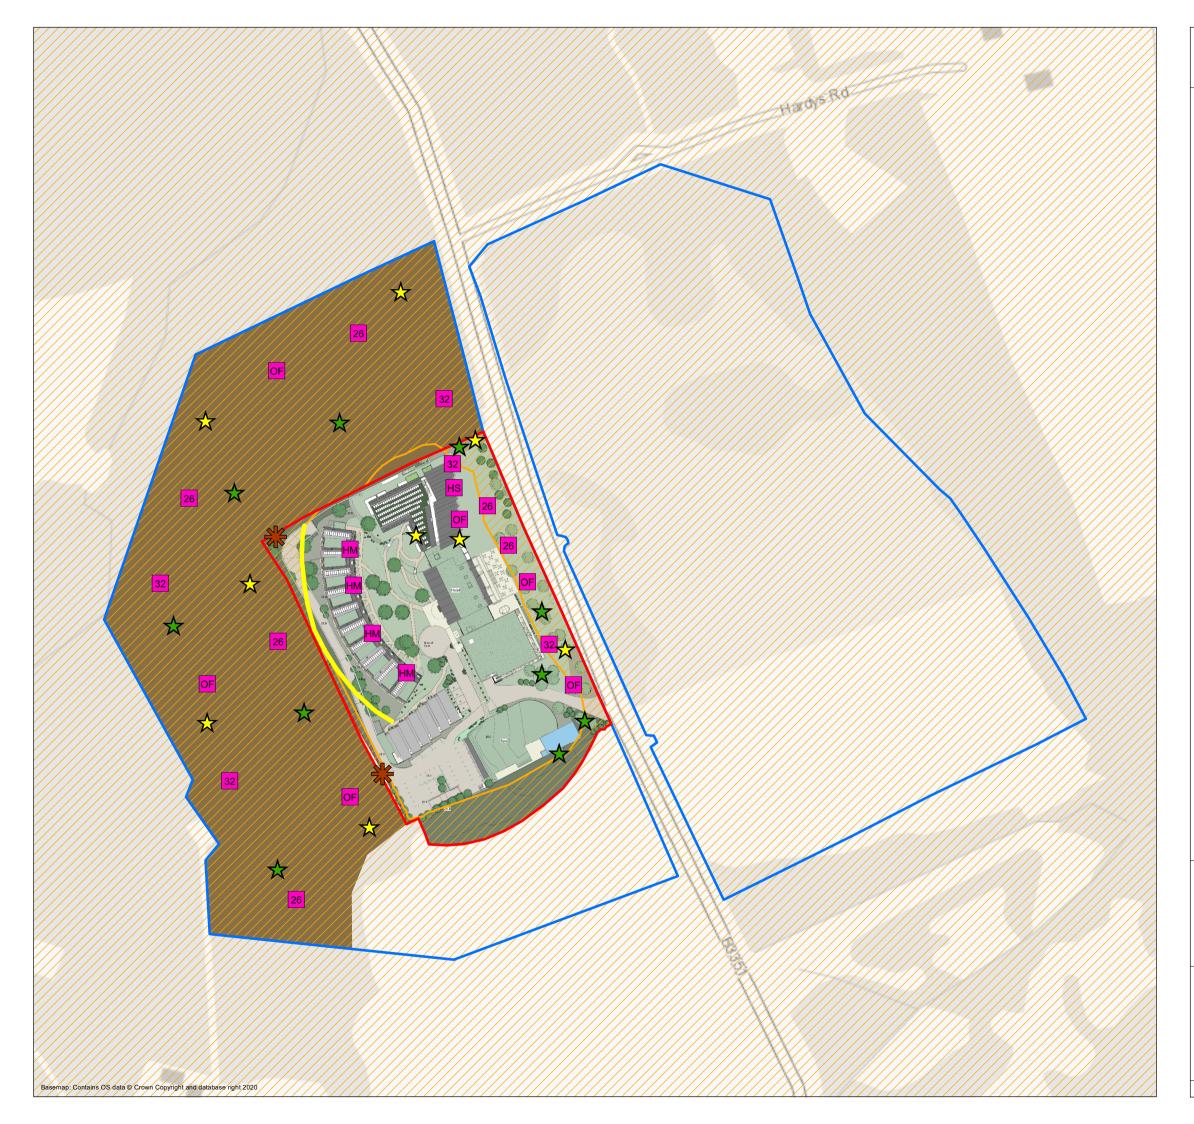

## **Biodiversity Plan**

| KEY                       |                                       |
|---------------------------|---------------------------------------|
|                           | Site boundary                         |
|                           | Wider study area                      |
|                           | Woodland                              |
|                           | Proposed dark corridor (max 0.5 EHlx) |
|                           | 10m light spill                       |
| *                         | Proposed 1FF Bat box                  |
| *                         | Proposed 2F Bat box                   |
| HM                        | Proposed open fronted Bird box        |
| 32                        | Proposed House Sparrow terrace        |
| 26                        | Proposed House Martin nest            |
|                           | Proposed 32mm Bird box                |
|                           | Proposed 26mm Bird box                |
| *                         | Proposed log pile                     |
|                           |                                       |
|                           |                                       |
|                           |                                       |
|                           |                                       |
|                           |                                       |
| SCALE: 1:1,800 at A3      |                                       |
| 0 20                      | 40 60 80 100 Metres                   |
| EPR                       |                                       |
| CLIENT: Blackbox Planning |                                       |

PROJECT: Knoll House

## DATE: 17 November 2024

Vikcal House, Derset 1227G6BillodherstyPilan\_P1227\_171124.mxd
Proposed Block Plan: AWWW, 4561-AWW-SI-ZZ-DR-A-20004-P03, 17/10/2023

P32/27